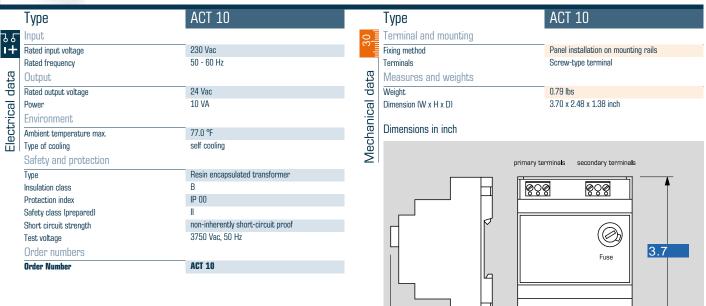

N 61558-2-6, IEC 61558-2-6

#### Advantages

Integrated short-circuit and overload protection due to temperature fuse in the input and fuse in the output (ACT 10 only temperature fuse)

Permanent corrosion protection, high insulation value and maximum electrical reliability due to XtraDenseFill resin encapsulation

Robust plastic housing for DIN rail mounting, e.g. in consumer units or meter mounting boards

# Applications

Safety isolating transformer for the safe electrical isolation of the input and output sides. The transformer is suitable for creating SELV and PELV circuits because of the limit on the output voltage.

## Sample application



€

**Approvals** 



BLOCK Transformatoren-Elektronik GmbH • Phone +49 4231 678-0 • info@block.eu



# Safety isolating transformer **ACT 10**





뜨.

1.38

П

2.48