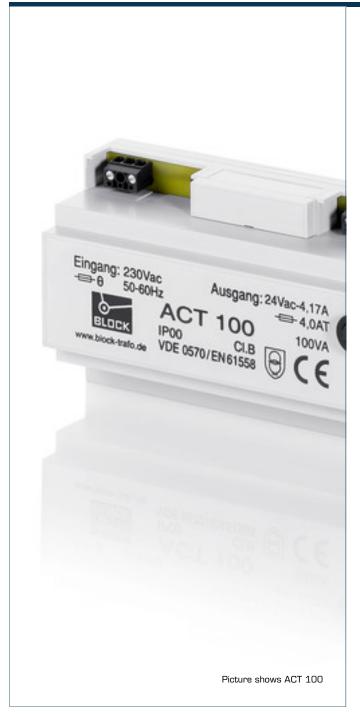

# Safety isolating transformer **ACT 10**

Robust plastic housing for DIN rail mounting, e.g. in consumer units or meter mounting boards