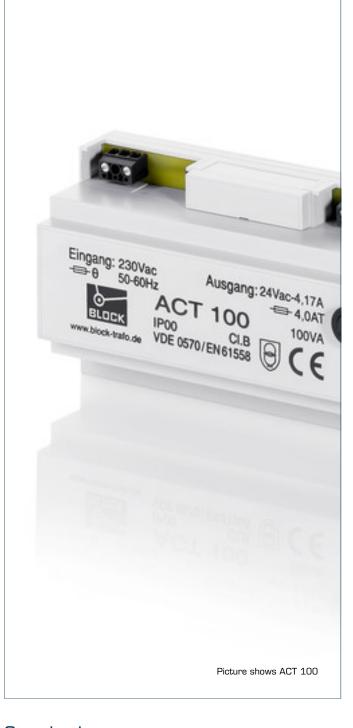

Robust plastic housing for DIN rail mounting, e.g. in consumer units or meter mounting boards

# Safety isolating transformer **ACT 25**