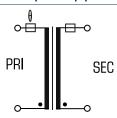

## **Applications**

Safety isolating transformer for the safe electrical isolation of the input and output sides. The transformer is suitable for creating SELV and PELV circuits because of the limit on the output voltage.