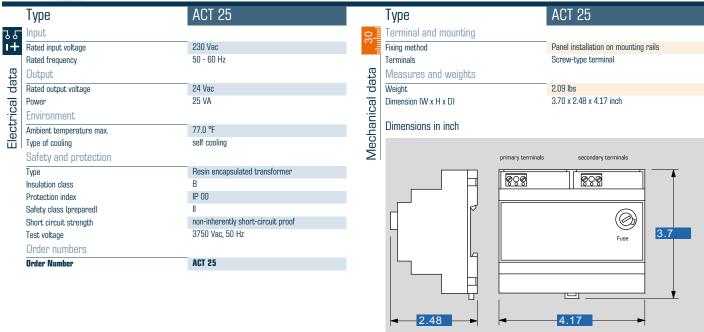

ges

Integrated short-circuit and overload protection due to temperature fuse in the input and fuse in the output (ACT 10 only temperature fuse)

Permanent corrosion protection, high insulation value and maximum electrical reliability due to XtraDenseFill resin encapsulation

Robust plastic housing for DIN rail mounting, e.g. in consumer units or meter mounting boards

## **Applications**

Safety isolating transformer for the safe electrical isolation of the input and output sides. The transformer is suitable for creating SELV and PELV circuits because of the limit on the output voltage.

# Sample application



#### Standards

Safety isolating transformer to: VDE 0570 Part 2-6, DIN EN 61558-2-6, EN 61558-2-6, IEC 61558-2-6

**Approvals** 







# Safety isolating transformer **ACT 25**