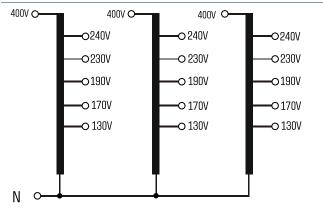

# Autotransformer **DSP 400/6**

| 3 x 400 Vac<br>50 - 60 Hz                                                              | 30                                                                                                                       | Safety and protection<br>Type                                                                                     |                                                                                                                                     |
|----------------------------------------------------------------------------------------|--------------------------------------------------------------------------------------------------------------------------|-------------------------------------------------------------------------------------------------------------------|-------------------------------------------------------------------------------------------------------------------------------------|
|                                                                                        | ۳.                                                                                                                       | Tupo                                                                                                              | 0                                                                                                                                   |
| 50 - 60 Hz                                                                             |                                                                                                                          | Tyhe                                                                                                              | Open type                                                                                                                           |
|                                                                                        |                                                                                                                          | Terminal and mounting                                                                                             |                                                                                                                                     |
|                                                                                        | Ita                                                                                                                      | Terminals                                                                                                         | Screw-type terminals                                                                                                                |
| Rated output voltage   3 x 240 Vac/3 x     230 Vac/3 x 190 Vac/3 x 170 Vac/3 x 130 Vac | <u>q</u>                                                                                                                 | Fixing method                                                                                                     | Fixing rail                                                                                                                         |
|                                                                                        | <u>a</u>                                                                                                                 | Fixing screws                                                                                                     | M6                                                                                                                                  |
| 3 x 6 A                                                                                |                                                                                                                          | Measures and weights                                                                                              |                                                                                                                                     |
| YNaO                                                                                   |                                                                                                                          | Weight                                                                                                            | 29.76 lbs                                                                                                                           |
|                                                                                        | <sup>2</sup>                                                                                                             | Width                                                                                                             | 10.59 inch                                                                                                                          |
| 104.0 °F                                                                               | Š                                                                                                                        |                                                                                                                   |                                                                                                                                     |
|                                                                                        |                                                                                                                          | Dimensions in inch                                                                                                |                                                                                                                                     |
| E                                                                                      |                                                                                                                          | PT                                                                                                                |                                                                                                                                     |
| IP 00                                                                                  |                                                                                                                          |                                                                                                                   |                                                                                                                                     |
| 1                                                                                      |                                                                                                                          |                                                                                                                   |                                                                                                                                     |
| non-short-circuit proof                                                                |                                                                                                                          |                                                                                                                   |                                                                                                                                     |
|                                                                                        |                                                                                                                          | 8                                                                                                                 | 66                                                                                                                                  |
| DSP 400/6                                                                              |                                                                                                                          |                                                                                                                   | 7.95                                                                                                                                |
|                                                                                        | 230 Vac/3 x 190 Vac/3 x 170 Vac/3 x 130 Vac<br>3 x 6 A<br>YNaO<br>104.0 °F<br>E<br>IP 00<br>I<br>non-short-circuit proof | 230 Vac/3 x 190 Vac/3 x 170 Vac/3 x 130 Vac   3 x 6 A   YNa0   104.0 °F   E   IP 00   I   non-short-circuit proof | 3 x 240 Vac/3 x   230 Vac/3 x 190 Vac/3 x 170 Vac/3 x 130 Vac   3 x 6 A   YNa0   104.0 °F   E   IP 00   I   non-short-circuit proof |