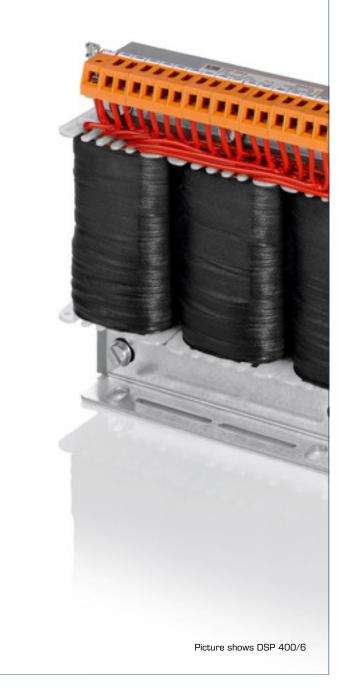

## Autotransformer **DSP 400/6**

### Advantages

Low weight and small size (compared to isolating transformers) Very high efficiency

Very good moisture protection and low noise thanks to vacuum impregnation

Contact protected screw connection terminals complying with UVV BGV A3 Simple mounting due to robust metal fixing rail with oval slots