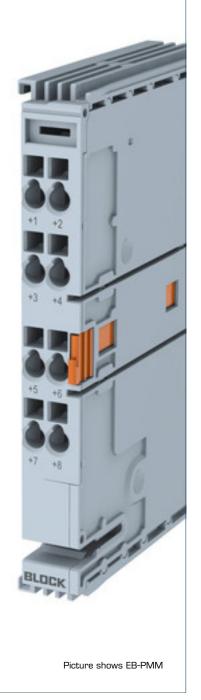

## Output expander **EB-PMM**

| Туре                                                                                                                                    | EB-PMM                                                                                                                                                                                              | Туре                                                                         | EB-PMM                                                                                       |
|-----------------------------------------------------------------------------------------------------------------------------------------|-----------------------------------------------------------------------------------------------------------------------------------------------------------------------------------------------------|------------------------------------------------------------------------------|----------------------------------------------------------------------------------------------|
| General data                                                                                                                            |                                                                                                                                                                                                     | Terminal and mounting<br>24 V Output terminals                               |                                                                                              |
| Application                                                                                                                             | Output expander, for mounting on right side<br>of EasyB circuit breaker channel. 8 additional<br>terminal points are provided for the +24V output<br>of the circuit breaker as a substitute for the | 24 V Output terminals<br>Mounting position<br>Measures and weights<br>Weight | "+1""+8" 8 x 0.08 – 2.5 mm <sup>2</sup><br>horizontal for standard rail DIN TS35<br>0.09 lbs |
| Input<br>Input rated voltage                                                                                                            | 24 Vdc                                                                                                                                                                                              |                                                                              | 3.90 inch<br>2.36 inch                                                                       |
| Input rated voltage<br>Input voltage range<br>Max. total input current                                                                  | 18 - 30 Vdc<br>10 A                                                                                                                                                                                 | Teght       Depth       Dimensions in inch                                   |                                                                                              |
| Output           Output rated voltage           Maximum voltage drop between input and output           Resistance to reverse feed max. | 24 Vdc<br>8 mV<br>35 Vdc                                                                                                                                                                            | 2.41                                                                         | 0.58                                                                                         |
| Environment Ambient temperature Type of cooling Required minimum spacing (over/under) Cofety and pactentian                             | -13 °F to +185 °F<br>Natural convection<br>1.18 inch                                                                                                                                                |                                                                              | 3.91                                                                                         |
| Safety and protection Protection index Degree of pollution Order numbers                                                                | IP 20<br>2                                                                                                                                                                                          |                                                                              | 2.04                                                                                         |
| Order Number                                                                                                                            | EB-PMM                                                                                                                                                                                              |                                                                              |                                                                                              |