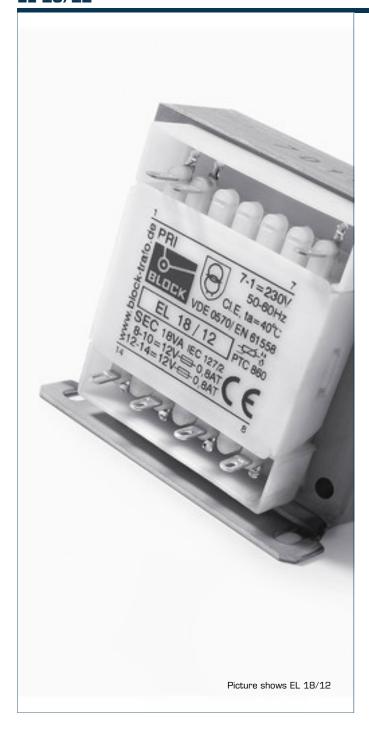

#### Safety isolating transformer

#### **EL 13/12**

#### Advantages

Solder tab for free wiring

Very good corrosion protection and low noise due to vacuum impregnation

Simple mounting due to robust metal footplate with oval slots