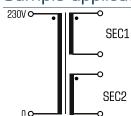

#### Safety isolating transformer

#### **EL 13/12**



#### Advantages

Solder tab for free wiring

Very good corrosion protection and low noise due to vacuum impregnation

Simple mounting due to robust metal footplate with oval slots

## **Applications**

Safety isolating transformer for the safe electrical isolation of the input and output sides. The transformer is suitable for creating SELV and PELV circuits because of the limit on the output voltage.

## Sample application



#### Standards

Safety isolating transformer to: VDE 0570 Part 2-6, DIN EN 61558-2-6, EN 61558-2-6, IEC 61558-2-6

## **Approvals**







# Safety isolating transformer **EL 13/12**

| Input Rated input voltage Rated frequency So - 60 Hz Output Rated output voltage Power So - 60 Hz Rated output voltage Rated order (a control of the control | Туре                            | EL 13/12        |            | Туре                  | EL 13/12                   |
|----------------------------------------------------------------------------------------------------------------------------------------------------------------------------------------------------------------------------------------------------------------------------------------------------------------------------------------------