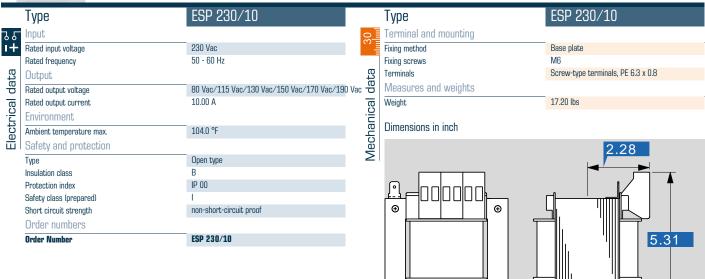

# Autotransformer ESP 230/10



#### Standards

Autotransformer to: VDE 0570 Teil 2-13, DIN EN 61558-2-13, EN 61558-2-13, IEC 61558-2-13

## Advantages

Low weight and small size (compared to isolating transformers) High efficiency

Very good moisture protection and low noise due to vacuum impregnation Contact protected screw connection terminals complying with UVV BGV A3

Simple mounting due to robust metal footplate with oval slots

#### Applications

Autotransformer for example for setting the speed of single-phase fan motors.

### Sample application



ð

Approvals



BLOCK Transformatoren-Elektronik GmbH • Phone +49 4231 678-0 • info@block.eu



# Autotransformer **ESP 230/10**



Ð

4.8

5.91

Ð

3.31

4.41