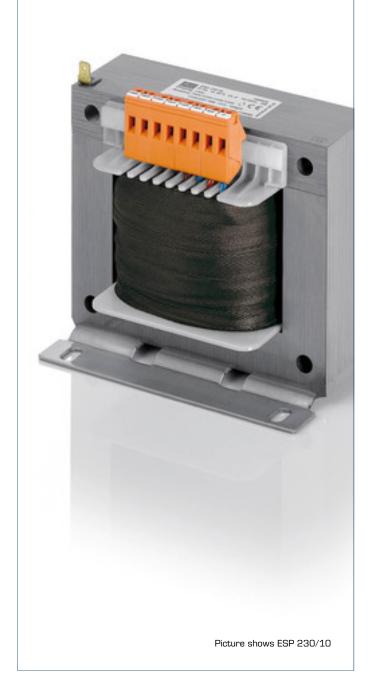

# Autotransformer ESP 230/10

## Advantages

Low weight and small size (compared to isolating transformers) High efficiency

Very good moisture protection and low noise due to vacuum impregnation Contact protected screw connection terminals complying with UVV BGV A3

Simple mounting due to robust metal footplate with oval slots