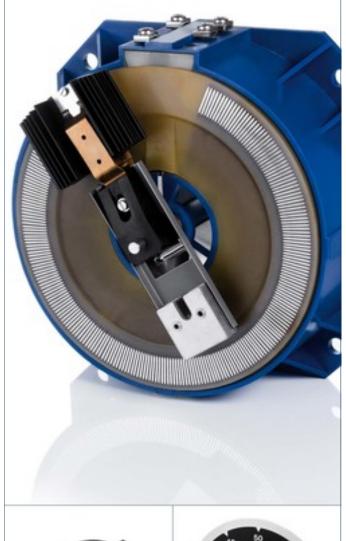

### Advantages

Stepless adjustment of the AC voltage from zero to the maximum value

Self-cleaning of the exposed contact tracks

4-point flange mounting

Rotary knobs and scales optionally available

#### Applications

Variable auto transformer for continuous adjustment of AC voltages or currents under load.

# Variable transformer **ESS 103**

|                     | Туре                         | ESS 103      |             | Туре                   | ESS 103                     |
|---------------------|------------------------------|--------------|-------------|------------------------|-----------------------------|
| Electrical data 두 🚽 | Input                        |              | 30          | Terminal and mounting  |                             |
|                     | Rated frequency              | 50 - 60 Hz   | anical data | Fixing method          | 4-point bolted flange joint |
|                     | Rated input voltage          | 230 Vac      |             | Terminals              | Screw-type terminals        |
|                     | Output                       |              |             | Measures and weights   |                             |
|                     | Angle of rotation            | 320 °        |             | Weight                 | 8.38 lbs                    |
|                     | Rated output voltage         | 0230/250 Vac |             | Accessory              |                             |
|                     | Rated output current         | 3.15 A       |             | Rotary knob (optional) | AZ 50/6-1                   |
|                     | Environment                  |              |             | Scale (optional)       | SK/120                      |
|                     | Ambient temperature max.     | 113.0 °F     |             |                        |                             |
|                     | Safety and protection        |              | Σ           | Dimensions in inch     |                             |
|                     | Insulation class             | В            |             | 0.23                   |                             |
|                     | Protection index             | IP 00        |             |                        |                             |
|                     | Test voltage control spindle | 4 kV         |             |                        |                             |
|                     | Order numbers                |              |             |                        |                             |
|                     | Order Number                 | ESS 103      |             |                        | 5.79                        |
|                     |                              |              |             |                        | 2 4.41                      |