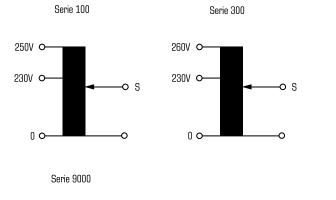

# Variable transformer **ESS 103**

|                     | Туре                         | ESS 103      |             | Туре                   | ESS 103                     |
|---------------------|------------------------------|--------------|-------------|------------------------|-----------------------------|
| Electrical data 두 🚽 | Input                        |              | 30          | Terminal and mounting  |                             |
|                     | Rated frequency              | 50 - 60 Hz   | anical data | Fixing method          | 4-point bolted flange joint |
|                     | Rated input voltage          | 230 Vac      |             | Terminals              | Screw-type terminals        |
|                     | Output                       |              |             | Measures and weights   |                             |
|                     | Angle of rotation            | 320 °        |             | Weight                 | 8.38 lbs                    |
|                     | Rated output voltage         | 0230/250 Vac |             | Accessory              |                             |
|                     | Rated output current         | 3.15 A       |             | Rotary knob (optional) | AZ 50/6-1                   |
|                     | Environment                  |              |             | Scale (optional)       | SK/120                      |
|                     | Ambient temperature max.     | 113.0 °F     |             |                        |                             |
|                     | Safety and protection        |              | Σ           | Dimensions in inch     |                             |
|                     | Insulation class             | В            |             | 0.23                   |                             |
|                     | Protection index             | IP 00        |             |                        |                             |
|                     | Test voltage control spindle | 4 kV         |             |                        |                             |
|                     | Order numbers                |              |             |                        |                             |
|                     | Order Number                 | ESS 103      |             |                        | 5.79                        |
|                     |                              |              |             |                        | 2 4.41                      |