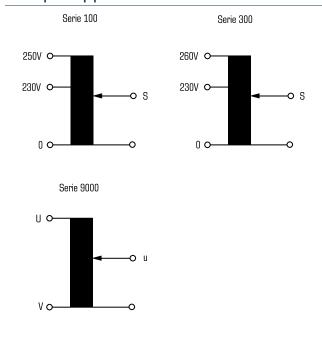

## Sample application

# Variable transformer **ESS 104**

| Ty                | уре                         | ESS 104      | Туре                                                                 | ESS 104                     |
|-------------------|-----------------------------|--------------|----------------------------------------------------------------------|-----------------------------|
| ያኒ [ul            | iput                        |              | Terminal and mounting                                                |                             |
|                   | ated frequency              | 50 - 60 Hz   | Fixing method                                                        | 4-point bolted flange joint |
|                   | ated input voltage          | 230 Vac      | Terminals                                                            | Screw-type terminals        |
| data<br>Or        | utput                       |              | Measures and weights Weight                                          |                             |
| O An              | ngle of rotation            | 320°         |                                                                      | 8.38 lbs                    |
| ro Ra             | ated output voltage         | 0230/250 Vac | Accessory                                                            |                             |
| -은 Ra             | ated output current         | 4.00 A       | Rotary knob (optional)                                               | AZ 50/6-1                   |
| Electrical Euglan | nvironment                  |              | Accessory Rotary knob (optional) Scale (optional) Dimensions in inch | SK/120                      |
| H Am              | mbient temperature max.     | 113.0 °F     | 00                                                                   |                             |
| Sa                | afety and protection        |              | ≥ Dimensions in inch                                                 |                             |
| Ins               | sulation class              | В            | 0.23                                                                 |                             |
| Pro               | rotection index             | IP 00        |                                                                      |                             |
| Tes               | est voltage control spindle | 4 kV         |                                                                      |                             |
| Or                | rder numbers                |              |                                                                      |                             |
| Or                | rder Number                 | ESS 104      | 0.24                                                                 | 5.79                        |
|                   |                             |              | 3.31                                                                 | 6.26                        |