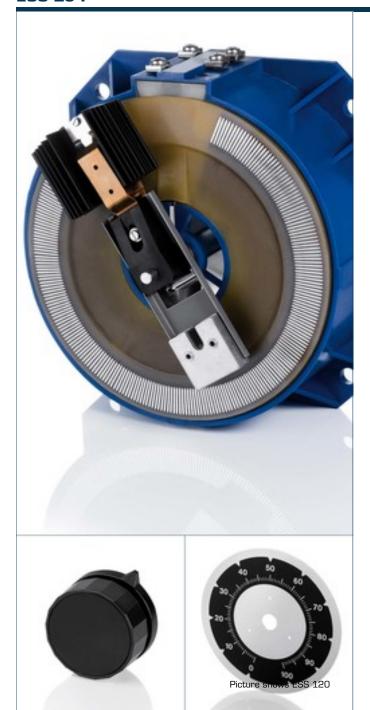

## Advantages

Stepless adjustment of the AC voltage from zero to the maximum value

Self-cleaning of the exposed contact tracks

4-point flange mounting

Rotary knobs and scales optionally available

### **Applications**

Variable auto transformer for continuous adjustment of AC voltages or currents under load.

# Variable transformer **ESS 104**

| Ty                | уре                         | ESS 104      | Туре                                                                 | ESS 104                     |
|-------------------|-----------------------------|--------------|----------------------------------------------------------------------|-----------------------------|
| ያኒ [ul            | iput                        |              | Terminal and mounting                                                |                             |
|                   | ated frequency              | 50 - 60 Hz   | Fixing method                                                        | 4-point bolted flange joint |
|                   | ated input voltage          | 230 Vac      | Terminals                                                            | Screw-type terminals        |
| data<br>Or        | utput                       |              | Measures and weights Weight                                          |                             |
| O An              | ngle of rotation            | 320°         |                                                                      | 8.38 lbs                    |
| ro Ra             | ated output voltage         | 0230/250 Vac | Accessory                                                            |                             |
| -은 Ra             | ated output current         | 4.00 A       | Rotary knob (optional)                                               | AZ 50/6-1                   |
| Electrical Euglan | nvironment                  |              | Accessory Rotary knob (optional) Scale (optional) Dimensions in inch | SK/120                      |
| H Am              | mbient temperature max.     | 113.0 °F     | 00                                                                   |                             |
| Sa                | afety and protection        |              | ≥ Dimensions in inch                                                 |                             |
| Ins               | sulation class              | В            | 0.23                                                                 |                             |
| Pro               | rotection index             | IP 00        |                                                                      |                             |
| Tes               | est voltage control spindle | 4 kV         |                                                                      |                             |
| Or                | rder numbers                |              |                                                                      |                             |
| Or                | rder Number                 | ESS 104      | 0.24                                                                 | 5.79                        |
|                   |                             |              | 3.31                                                                 | 6.26                        |