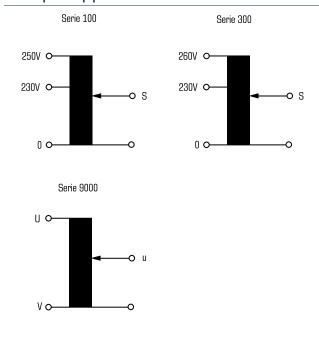

## Sample application

# Variable transformer **ESS 108**

|            | Туре                         | ESS 108      | Туре                                                                  | ESS 108                     |
|------------|------------------------------|--------------|-----------------------------------------------------------------------|-----------------------------|
| ያር         | Input                        |              | Terminal and mounting                                                 |                             |
|            | Rated frequency              | 50 - 60 Hz   | Fixing method                                                         | 4-point bolted flange joint |
|            | Rated input voltage          | 230 Vac      | Terminals                                                             | Screw-type terminals        |
| data       | Output                       |              | Measures and weights  Weight                                          |                             |
| 9          | Angle of rotation            | 320 °        |                                                                       | 17.20 lbs                   |
| ō          | Rated output voltage         | 0230/250 Vac | Q Accessory                                                           |                             |
| .은         | Rated output current         | 8.00 A       | Rotary knob (optional)                                                | AZ 50/8-1                   |
| Electrical | Environment                  |              | Accessory Rotary knob (optional) Scale (optional)  Dimensions in inch | SK/120                      |
| 쁣          | Ambient temperature max.     | 113.0 °F     | 0                                                                     |                             |
|            | Safety and protection        |              | ≥ Dimensions in inch                                                  |                             |
|            | Insulation class             | В            |                                                                       | 0.28                        |
|            | Protection index             | IP 00        |                                                                       |                             |
|            | Test voltage control spindle | 4 kV         |                                                                       |                             |
|            | Order numbers                |              |                                                                       |                             |
|            | Order Number                 | ESS 108      |                                                                       | 7.28                        |
|            |                              |              |                                                                       |                             |
|            |                              |              |                                                                       | 5.59                        |
|            |                              |              |                                                                       |                             |
|            |                              |              |                                                                       |                             |