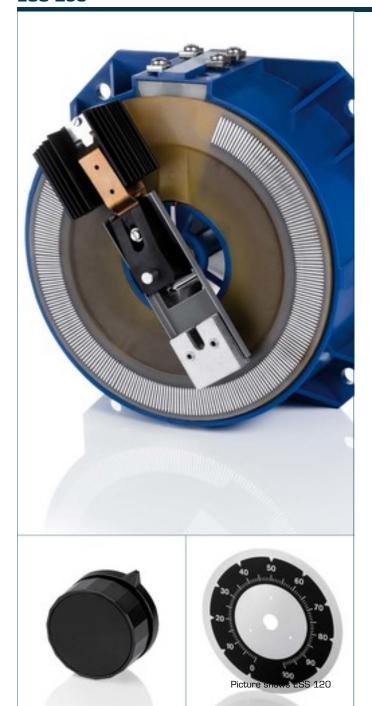

## Advantages

Stepless adjustment of the AC voltage from zero to the maximum value

Self-cleaning of the exposed contact tracks

4-point flange mounting

Rotary knobs and scales optionally available

### **Applications**

Variable auto transformer for continuous adjustment of AC voltages or currents under load.

# Variable transformer **ESS 108**

|            | Туре                         | ESS 108      | Туре                                                                  | ESS 108                     |
|------------|------------------------------|--------------|-----------------------------------------------------------------------|-----------------------------|
| ያር         | Input                        |              | Terminal and mounting                                                 |                             |
|            | Rated frequency              | 50 - 60 Hz   | Fixing method                                                         | 4-point bolted flange joint |
|            | Rated input voltage          | 230 Vac      | Terminals                                                             | Screw-type terminals        |
| data       | Output                       |              | Measures and weights  Weight                                          |                             |
| 9          | Angle of rotation            | 320 °        |                                                                       | 17.20 lbs                   |
| ō          | Rated output voltage         | 0230/250 Vac | Q Accessory                                                           |                             |
| .은         | Rated output current         | 8.00 A       | Rotary knob (optional)                                                | AZ 50/8-1                   |
| Electrical | Environment                  |              | Accessory Rotary knob (optional) Scale (optional)  Dimensions in inch | SK/120                      |
| 쁣          | Ambient temperature max.     | 113.0 °F     | 0                                                                     |                             |
|            | Safety and protection        |              | ≥ Dimensions in inch                                                  |                             |
|            | Insulation class             | В            |                                                                       | 0.28                        |
|            | Protection index             | IP 00        |                                                                       |                             |
|            | Test voltage control spindle | 4 kV         |                                                                       |                             |
|            | Order numbers                |              |                                                                       |                             |
|            | Order Number                 | ESS 108      |                                                                       | 7.28                        |
|            |                              |              |                                                                       |                             |
|            |                              |              |                                                                       | 5.59                        |
|            |                              |              |                                                                       |                             |
|            |                              |              |                                                                       |                             |