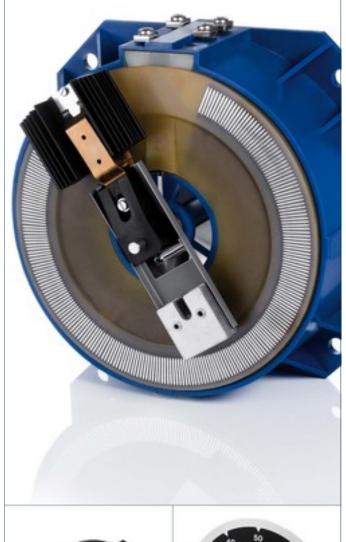

# Variable transformer **ESS 118**

### Advantages

Stepless adjustment of the AC voltage from zero to the maximum value

Self-cleaning of the exposed contact tracks

4-point flange mounting

Rotary knobs and scales optionally available

#### Applications

Variable auto transformer for continuous adjustment of AC voltages or currents under load.