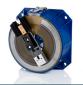

# Variable transformer **ESS 118**

#### Applications

Variable auto transformer for continuous adjustment of AC voltages or currents under load.