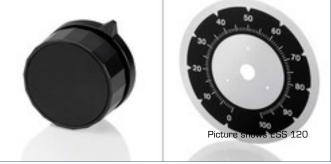

### Advantages

Stepless adjustment of the AC voltage from zero to the maximum value

Self-cleaning of the exposed contact tracks

4-point flange mounting

Rotary knobs and scales optionally available

# Variable transformer **ESS 118**

|                 | Туре                         | ESS 118      |                | Туре                   | ESS 118                     |
|-----------------|------------------------------|--------------|----------------|------------------------|-----------------------------|
| Electrical data | Input                        |              | echanical data | Terminal and mounting  |                             |
|                 | Rated frequency              | 50 - 60 Hz   |                | Fixing method          | 4-point bolted flange joint |
|                 | Rated input voltage          | 230 Vac      |                | Terminals              | Screw-type terminals        |
|                 | Output                       |              |                | Measures and weights   |                             |
|                 | Angle of rotation            | 320 °        |                | Weight                 | 30.86 lbs                   |
|                 | Rated output voltage         | 0230/250 Vac |                | Accessory              |                             |
|                 | Rated output current         | 18.00 A      |                | Rotary knob (optional) | AZ 50/8-1                   |
|                 | Environment                  |              |                | Scale (optional)       | SK/120                      |
|                 | Ambient temperature max.     | 113.0 °F     |                |                        |                             |
|                 | Safety and protection        |              | Σ              | Dimensions in inch     |                             |
|                 | Insulation class             | В            |                |                        |                             |
|                 | Protection index             | IP 00        |                |                        |                             |
|                 | Test voltage control spindle | 4 kV         |                |                        |                             |
|                 | Order numbers                |              |                |                        |                             |
|                 | Order Number                 | ESS 118      |                |                        | () <sup>4</sup> 9.09        |
|                 |                              |              |                |                        | 7.09                        |