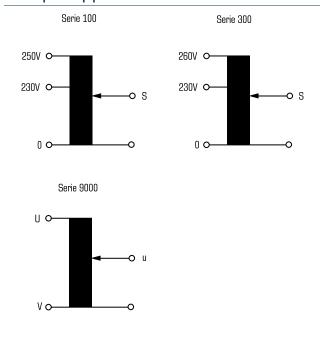

#### Variable transformer

#### **ESS 120**



## Advantages

Stepless adjustment of the AC voltage from zero to the maximum value

Self-cleaning of the exposed contact tracks

4-point flange mounting

Rotary knobs and scales optionally available

#### **Applications**

Variable auto transformer for continuous adjustment of AC voltages or currents under load.

## Sample application



#### Standards

Variable transformer to: VDE 0552

## Approvals





# Variable transformer **ESS 120**

|                     | Туре                         | ESS 120      |            | Туре                   | ESS 120                     |
|---------------------|------------------------------|--------------|------------|------------------------|-----------------------------|
| Electrical data 🕂 🖰 | Input                        | '            | 0          | Terminal and mounting  |                             |
|                     | Rated frequency              | 50 - 60 Hz   | 67         | Fixing method          | 4-point bolted flange joint |
|                     | Rated input voltage          | 230 Vac      |            | Terminals              | Screw-type terminals        |
|