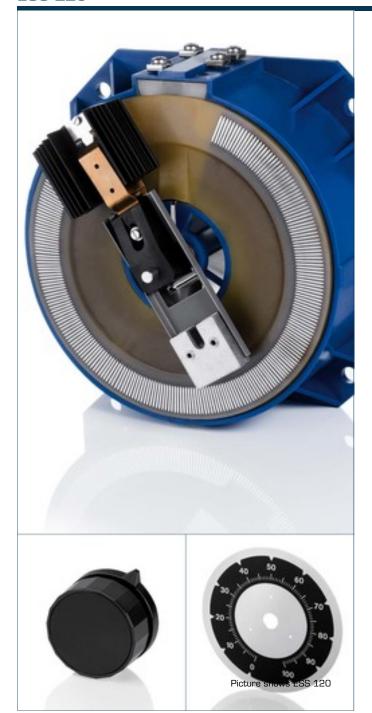

#### **ESS 120**

## Advantages

Stepless adjustment of the AC voltage from zero to the maximum value

Self-cleaning of the exposed contact tracks

4-point flange mounting

Rotary knobs and scales optionally available

#### **Applications**

Variable auto transformer for continuous adjustment of AC voltages or currents under load.

# Variable transformer **ESS 120**

|                     | Туре                         | ESS 120      |            | Туре                   | ESS 120                     |
|---------------------|------------------------------|--------------|------------|------------------------|-----------------------------|
| Electrical data 🕂 🖰 | Input                        | '            | 0          | Terminal and mounting  |                             |
|                     | Rated frequency              | 50 - 60 Hz   | 67         | Fixing method          | 4-point bolted flange joint |
|                     | Rated input voltage          | 230 Vac      |            | Terminals              | Screw-type terminals        |
|                     | Output                       |              | data       | Measures and weights   |                             |
|                     | Angle of rotation            | 320 °        | 9          | Weight                 | 30.86 lbs                   |
|                     | Rated output voltage         | 0230/250 Vac | <u></u>    | Accessory              |                             |
|                     | Rated output current         | 20.00 A      | -E         | Rotary knob (optional) | AZ 50/8-1                   |
|                     | Environment                  |              | Mechanical | Scale (optional)       | SK/120                      |
|                     | Ambient temperature max.     | 113.0 °F     | 9          |                        |                             |
|                     | Safety and protection        |              | ≥          | Dimensions in inch     |                             |
|                     | Insulation class             | В            |            |                        | 0.43                        |
|                     | Protection index             | IP 00        |            |                        |                             |
|                     | Test voltage control spindle | 4 kV         |            |                        |                             |
|                     | Order numbers                |              |            |                        |                             |
|                     | Order Number                 | ESS 120      |            |                        | 9.09                        |
|                     |                              |              |            |                        |                             |
|                     |                              |              |            |                        | 7.09                        |
|                     |                              |              |            |                        |                             |
|                     |                              |              |            | <del>→</del> 4.76 →    |                             |
|                     |                              |              |            | 1.26                   | 9.57                        |