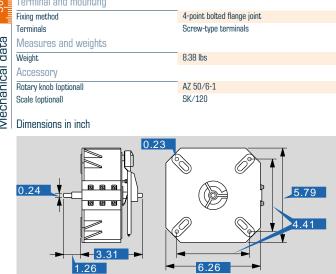

# Variable transformer **ESS 303**

| Туре                                                                           | ESS 303      | Туре                                                                  |
|--------------------------------------------------------------------------------|--------------|-----------------------------------------------------------------------|
| Input                                                                          |              | Terminal and mounting                                                 |
| Rated frequency                                                                | 50 - 60 Hz   | Fixing method                                                         |
| Rated input voltage                                                            | 230 Vac      | Terminals                                                             |
| Output Angle of rotation                                                       |              | Measures and weights Weight                                           |
| Angle of rotation                                                              | 320 °        | Weight                                                                |
| Rated output voltage                                                           | 0230/260 Vac | <u>σ</u> Accessory                                                    |
| Rated output current                                                           | 3.15 A       | Rotary knob (optional)                                                |
| Rated output voltage Rated output current Environment Ambient temperature max. |              | Accessory Rotary knob (optional) Scale (optional)  Dimensions in inch |
| Ambient temperature max.                                                       | 113.0 °F     | 0                                                                     |
| Safety and protection                                                          |              | ≥ Dimensions in inch                                                  |
| Insulation class                                                               | В            | 0.23                                                                  |
| Protection index                                                               | IP 00        |                                                                       |
| Test voltage control spindle                                                   | 4 kV         |                                                                       |
| Order numbers                                                                  |              |                                                                       |
| Order Number                                                                   | ESS 303      | 0.24                                                                  |
|                                                                                |              |                                                                       |