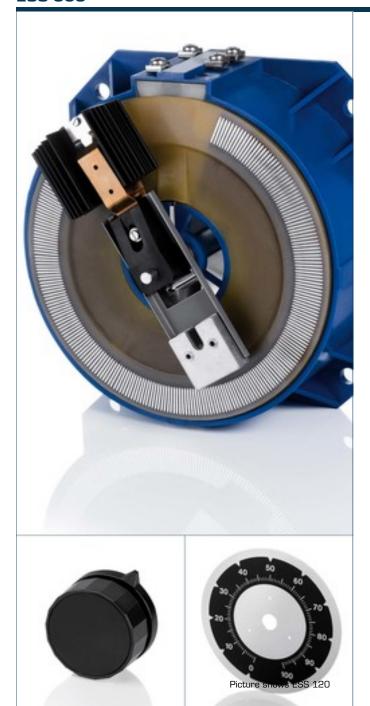

#### **ESS 303**

## Advantages

Stepless adjustment of the AC voltage from zero to the maximum value

Self-cleaning of the exposed contact tracks

4-point flange mounting

Rotary knobs and scales optionally available

#### **Applications**

Variable auto transformer for continuous adjustment of AC voltages or currents under load.