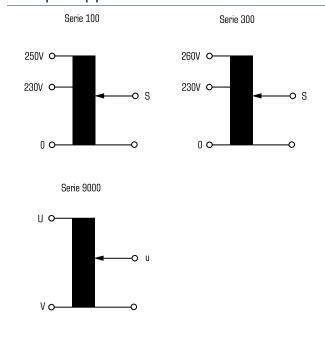

# Variable transformer **ESS 303**

| Туре                                                                           | ESS 303      | Туре                                                                  |
|--------------------------------------------------------------------------------|--------------|-----------------------------------------------------------------------|
| Input                                                                          |              | Terminal and mounting                                                 |
| Rated frequency                                                                | 50 - 60 Hz   | Fixing method                                                         |
| Rated input voltage                                                            | 230 Vac      | Terminals                                                             |
| Output Angle of rotation                                                       |              | Measures and weights Weight                                           |
| Angle of rotation                                                              | 320 °        | Weight                                                                |
| Rated output voltage                                                           | 0230/260 Vac | <u>σ</u> Accessory                                                    |
| Rated output current                                                           | 3.15 A       | Rotary knob (optional)                                                |
| Rated output voltage Rated output current Environment Ambient temperature max. |              | Accessory Rotary knob (optional) Scale (optional)  Dimensions in inch |
| Ambient temperature max.                                                       | 113.0 °F     | 0                                                                     |
| Safety and protection                                                          |              | ≥ Dimensions in inch                                                  |
| Insulation class                                                               | В            | 0.23                                                                  |
| Protection index                                                               | IP 00        |                                                                       |
| Test voltage control spindle                                                   | 4 kV         |                                                                       |
| Order numbers                                                                  |              |                                                                       |
| Order Number                                                                   | ESS 303      | 0.24                                                                  |
|                                                                                |              |                                                                       |