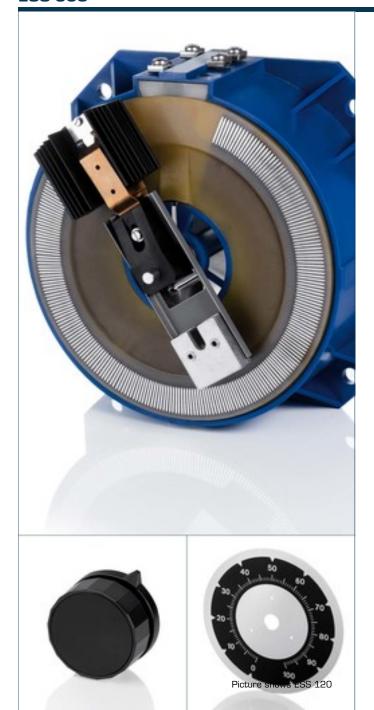

#### **ESS 308**

## Advantages

Stepless adjustment of the AC voltage from zero to the maximum value

Self-cleaning of the exposed contact tracks

4-point flange mounting

Rotary knobs and scales optionally available

# Variable transformer **ESS 308**

|                 | Туре                         | ESS 308      |              | Type                   | ESS 308                     |
|-----------------|------------------------------|--------------|--------------|------------------------|-----------------------------|
| Electrical data | Input                        |              | 30           | Terminal and mounting  |                             |
|                 | Rated frequency              | 50 - 60 Hz   |              | Fixing method          | 4-point bolted flange joint |
|                 | Rated input voltage          | 230 Vac      |              | Terminals              | Screw-type terminals        |
|                 | Output                       |              | data         | Measures and weights   |                             |
|                 | Angle of rotation            | 320 °        | <del>g</del> | Weight                 | 17.20 lbs                   |
|                 | Rated output voltage         | 0230/260 Vac | g            | Accessory              |                             |
|                 | Rated output current         | 8.00 A       | ij           | Rotary knob (optional) | AZ 50/8-1                   |
|                 | Environment                  |              | Mechanical   | Scale (optional)       | SK/120                      |
|                 | Ambient temperature max.     | 113.0 °F     | ec           |                        |                             |
|                 | Safety and protection        |              | Σ            | Dimensions in inch     |                             |
|                 | Insulation class             | В            |              |                        | 0.28                        |
|                 | Protection index             | IP 00        |              |                        |                             |
|                 | Test voltage control spindle | 4 kV         |              |                        |                             |
|                 | Order numbers                |              |              |                        |                             |
|                 | Order Number                 | ESS 308      |              |                        |                             |
|                 |                              |              |              |                        |                             |
|                 |                              |              |              |                        |                             |