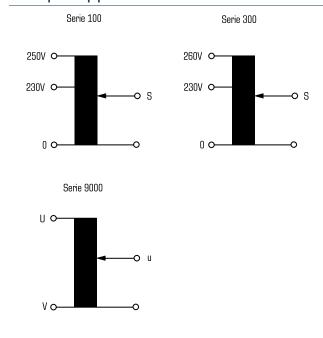

## Sample application

# Variable transformer **ESS 308**

|                 | Туре                         | ESS 308      |              | Type                   | ESS 308                     |
|-----------------|------------------------------|--------------|--------------|------------------------|-----------------------------|
| Electrical data | Input                        |              | 30           | Terminal and mounting  |                             |
|                 | Rated frequency              | 50 - 60 Hz   |              | Fixing method          | 4-point bolted flange joint |
|                 | Rated input voltage          | 230 Vac      |              | Terminals              | Screw-type terminals        |
|                 | Output                       |              | data         | Measures and weights   |                             |
|                 | Angle of rotation            | 320 °        | <del>g</del> | Weight                 | 17.20 lbs                   |
|                 | Rated output voltage         | 0230/260 Vac | g            | Accessory              |                             |
|                 | Rated output current         | 8.00 A       | ij           | Rotary knob (optional) | AZ 50/8-1                   |
|                 | Environment                  |              | Mechanical   | Scale (optional)       | SK/120                      |
|                 | Ambient temperature max.     | 113.0 °F     | ec           |                        |                             |
|                 | Safety and protection        |              | Σ            | Dimensions in inch     |                             |
|                 | Insulation class             | В            |              |                        | 0.28                        |
|                 | Protection index             | IP 00        |              |                        |                             |
|                 | Test voltage control spindle | 4 kV         |              |                        |                             |
|                 | Order numbers                |              |              |                        |                             |
|                 | Order Number                 | ESS 308      |              |                        |                             |
|                 |                              |              |              |                        |                             |
|                 |                              |              |              |                        |                             |