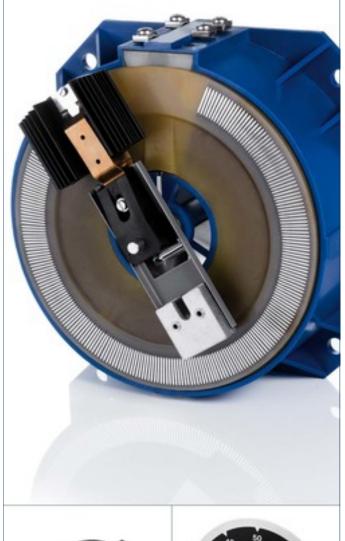

## Advantages

Stepless adjustment of the AC voltage from zero to the maximum value

Self-cleaning of the exposed contact tracks

4-point flange mounting

Rotary knobs and scales optionally available

#### Applications

Variable auto transformer for continuous adjustment of AC voltages or currents under load.

# Variable transformer **ESS 318**

|                     | Туре                         | ESS 318      |             | Туре                   | ESS 318                     |
|---------------------|------------------------------|--------------|-------------|------------------------|-----------------------------|
| Electrical data 🕇 🚽 | Input                        |              | 0           | Terminal and mounting  |                             |
|                     | Rated frequency              | 50 - 60 Hz   | anical data | Fixing method          | 4-point bolted flange joint |
|                     | Rated input voltage          | 230 Vac      |             | Terminals              | Screw-type terminals        |
|                     | Output                       |              |             | Measures and weights   |                             |
|                     | Angle of rotation            | 320 °        |             | Weight                 | 30.86 lbs                   |
|                     | Rated output voltage         | 0230/260 Vac |             | Accessory              |                             |
|                     | Rated output current         | 18.00 A      |             | Rotary knob (optional) | AZ 50/8-1                   |
|                     | Environment                  |              |             | Scale (optional)       | SK/120                      |
| Ш                   | Ambient temperature max.     | 113.0 °F     | ec          |                        |                             |
|                     | Safety and protection        |              | Σ           | Dimensions in inch     |                             |
|                     | Insulation class             | В            |             | 0.43                   |                             |
|                     | Protection index             | IP 00        |             |                        |                             |
|                     | Test voltage control spindle | 4 kV         |             |                        |                             |
|                     | Order numbers                |              |             |                        |                             |
|                     | Order Number                 | ESS 318      |             |                        | 9.09                        |
|                     |                              |              |             | ▲ ──œœ₽/ ►             |                             |
|                     |                              |              |             |                        |                             |
|                     |                              |              |             |                        |                             |