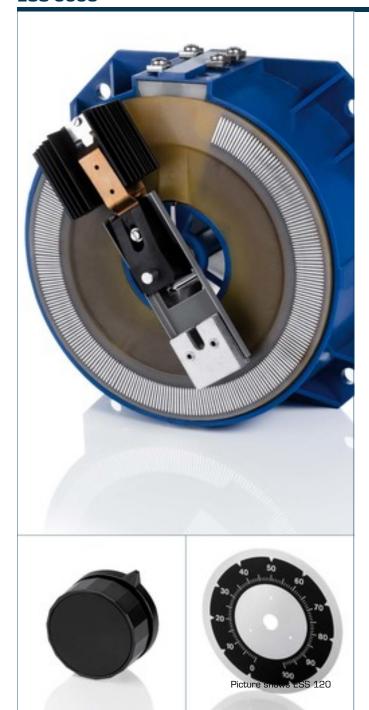

## Advantages

Stepless adjustment of the AC voltage from zero to the maximum value

Self-cleaning of the exposed contact tracks

4-point flange mounting

Rotary knobs and scales optionally available

### **Applications**

Variable auto transformer for continuous adjustment of AC voltages or currents under load.

## Sample application

# Variable transformer **ESS 9008**

|                   | Туре                         | ESS 9008             |        | Туре                                    | ESS 9008             |             |  |
|-------------------|------------------------------|----------------------|--------|-----------------------------------------|----------------------|-------------|--|
| Electrical data + | Input                        |                      | 30     | Terminal and mounting                   |                      |             |  |
|                   | Rated frequency              | 50 - 60 Hz           |        | Fixing method                           | Fixing hole          | Fixing hole |  |
|                   | Rated input voltage          | 230 Vac              |        | Terminals                               | Screw-type terminals |             |  |
|                   | Output                       |                      | data   | Measures and weights                    |                      |             |  |
|                   | Angle of rotation            | 320 °                | anical | Weight                                  | 3.09 lbs             | 3.09 lbs    |  |
|                   | Rated output voltage         | 0230 Vac             |        | Accessory                               |                      |             |  |
|                   | Rated output current         | 0.80 A               |        | Rotary knob (optional) Scale (optional) | AZ 50/6-1            |             |  |
|                   | Environment                  |                      |        |                                         | SK/85                |             |  |
|                   | Ambient temperature max.     | 113.0 °F             |        |                                         |                      |             |  |
|                   | Safety and protection        | afety and protection |        | Dimensions in inch                      |                      |             |  |
|                   | Insulation class             | В                    |        |                                         |                      |             |  |
|                   | Protection index             | IP 00                |        |                                         | •                    | © 0.12      |  |
|                   | Test voltage control spindle | 4 kV                 |        | 0.24                                    |                      |             |  |
|                   | Order numbers                |                      |        | ↓                                       | 0.0                  |             |  |
|                   | Order Number                 | ESS 9008             |        | 0.91                                    | 3.86                 |             |  |
|                   |                              |                      |        |                                         | 3.72                 |             |  |