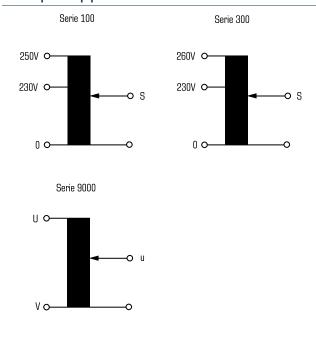

#### Standards

Variable transformer to: VDE 0552

# Variable transformer **ESS 9008**

|                   | Туре                         | ESS 9008             |        | Туре                                    | ESS 9008             |             |  |
|-------------------|------------------------------|----------------------|--------|-----------------------------------------|----------------------|-------------|--|
| Electrical data + | Input                        |                      | 30     | Terminal and mounting                   |                      |             |  |
|                   | Rated frequency              | 50 - 60 Hz           |        | Fixing method                           | Fixing hole          | Fixing hole |  |
|                   | Rated input voltage          | 230 Vac              |        | Terminals                               | Screw-type terminals |             |  |
|                   | Output                       |                      | data   | Measures and weights                    |                      |             |  |
|                   | Angle of rotation            | 320 °                | anical | Weight                                  | 3.09 lbs             | 3.09 lbs    |  |
|                   | Rated output voltage         | 0230 Vac             |        | Accessory                               |                      |             |  |
|                   | Rated output current         | 0.80 A               |        | Rotary knob (optional) Scale (optional) | AZ 50/6-1            |             |  |
|                   | Environment                  |                      |        |                                         | SK/85                |             |  |
|                   | Ambient temperature max.     | 113.0 °F             |        |                                         |                      |             |  |
|                   | Safety and protection        | afety and protection |        | Dimensions in inch                      |                      |             |  |
|                   | Insulation class             | В                    |        |                                         |                      |             |  |
|                   | Protection index             | IP 00                |        |                                         | •                    | © 0.12      |  |
|                   | Test voltage control spindle | 4 kV                 |        | 0.24                                    |                      |             |  |
|                   | Order numbers                |                      |        | ↓                                       | 0.0                  |             |  |
|                   | Order Number                 | ESS 9008             |        | 0.91                                    | 3.86                 |             |  |
|                   |                              |                      |        |                                         | 3.72                 |             |  |