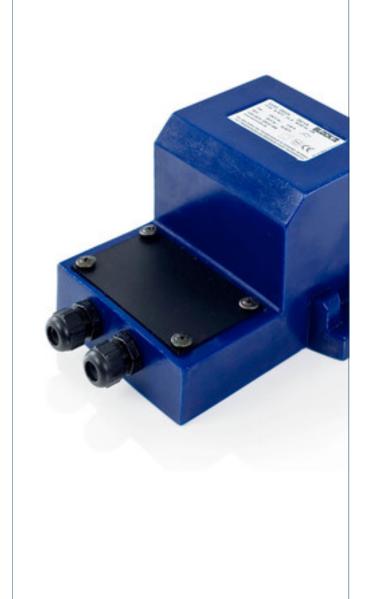

### Sample application

Picture shows EVKE 250/24

# Safety isolating transformer **EVKE 160/24**

| Туре                                                             | EVKE 160/24                        | Туре                        | EVKE 160/24                                    |
|------------------------------------------------------------------|------------------------------------|-----------------------------|------------------------------------------------|
| , F Input                                                        |                                    | Terminal and mounting       |                                                |
| + Rated frequency                                                | 50 - 60 Hz                         | Fixing method               |                                                |
| Rated input voltage                                              | 230 Vac                            | Terminals                   | Plastic fittings on 1 x M16, 1 x M20 terminals |
| Output Rated output voltage                                      |                                    | Measures and weights Weight |                                                |
| Rated output voltage                                             | 24 Vac                             | Weight                      | 9.92 lbs                                       |
| Power                                                            | 160 VA                             | <u></u>                     |                                                |
| Power Environment Ambient temperature max. Safety and protection |                                    | ·은 Dimensions in inch       |                                                |
| Ambient temperature max.                                         | 104.0 °F                           | ed E                        |                                                |
| Safety and protection                                            |                                    | Dimensions in inch          |                                                |
| Insulation class                                                 | E                                  | ≥                           | <u> </u>                                       |
| Protection index                                                 | IP 68                              |                             |                                                |
| Safety class                                                     | II                                 |                             |                                                |
| Test voltage                                                     | 3750 Vac, 50 Hz                    |                             | 4.13                                           |
| Туре                                                             | Resin encapsulated transformer     |                             |                                                |
| Short circuit strength                                           | non-inherently short-circuit proof |                             |                                                |
| Order numbers                                                    |                                    | 4.25                        | 7.48                                           |
| Order Number                                                     | EVKE 160/24                        | 5.91                        |                                                |