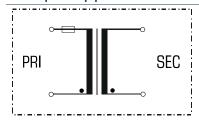

## **Applications**

Safety isolating transformer for the safe electrical isolation of the input and output sides. The transformer is suitable for creating SELV and PELV circuits because of the limit on the output voltage.

#### Standards

Safety isolating transformer to: VDE 0570 Part 2-6, DIN EN 61558-2-6, EN 61558-2-6, IEC 61558-2-6

**Approvals** 