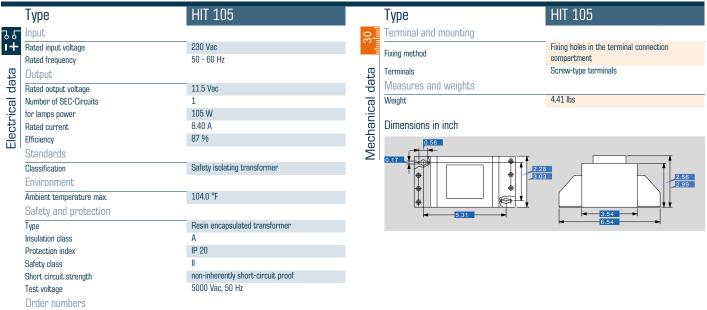

## Safety isolating transformer **HIT 105**



#### Standards

Safety isolating transformer for halogen lamps to: VDE 0570 Teil 2-6, DIN EN 61558-2-6, EN 61558-2-6, IEC 61558-2-6



Integrated short circuit and overload protection

Very good moisture protection and low noise due to  $\ensuremath{\mathsf{XtraDenseFill}}$  resin encapsulation

Screw terminals under cover with strain relief

### Applications

Safety isolating transformer for 12 V halogen lamps for the safe electrical isolation of the input and output sides. The transformer is suitable for creating SELV and PELV circuits because of the limit on the output voltage.

#### Sample application



0

**Approvals** 





# Safety isolating transformer **HIT 105**

HIT 105



Order Number