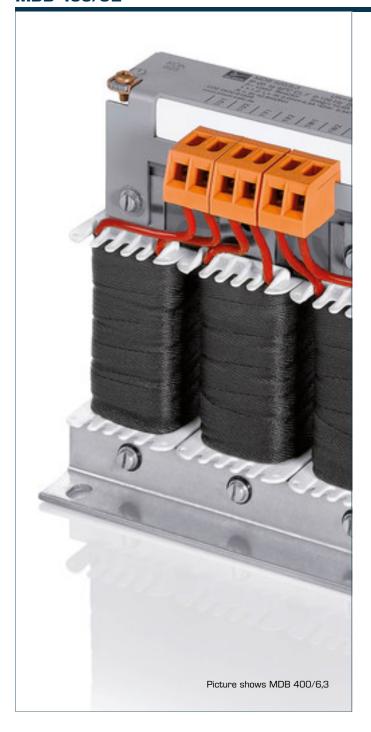

### Motor reactor

### MDB 400/91

# Motor reactor MDB 400/91

|                   | Туре                           | MDB 400/91        |            | Туре                  | MDB 400/91  |
|-------------------|--------------------------------|-------------------|------------|-----------------------|-------------|
| Electrical data + | Operating data                 |                   | 30         | Terminal and mounting |             |
|                   | Rated voltage                  | 3 x 400 Vac       | ·          | Terminals phase       | Flat copper |
|                   | Voltage range                  | 3 x 0 - 500 Vac   |            | Connection type       | Bolt, M6    |
|                   | Rated current                  | 91 A              | ta ta      | Fixing method         | Fixing rail |
|                   | for motor rated output approx. | 60.34 HP          | data       | Fixing screws         | M6          |
|                   | Inductance                     | 0.05 mH           |            | Measures and weights  |             |
|                   | Rated frequency                | 0 - 120 Hz        | .≌         | Weight                | 22.71 lbs   |
|                   | Switching frequency            | 2 - 6 kHz         | an         |                       |             |
|                   | Environment                    |                   | Mechanical | Dimensions in inch    |             |
|                   | Ambient temperature max.       | 104.0 °F          |            |                       |             |
|                   | Safety and protection          | ty and protection |            | + + +                 | <u> </u>    |
|                   | Туре                           | Open type         |            |                       |             |
|                   | Insulation class               | F                 |            |                       | 7.17        |
|                   | Protection index               | IP 00             |            |                       |             |
|                   | Safety class (prepared)        | I                 |            |                       |             |
|                   | Test voltage                   | 2500 Vac, 50 Hz   |            | + + + +               |             |
|                   | Order numbers                  |                   |            |                       | 3.35        |
|                   | Order Number                   | MDB 400/91        |            | 6.89                  | 0.39        |
|                   |                                |                   |            | ₹ 8.27                | 4.13        |