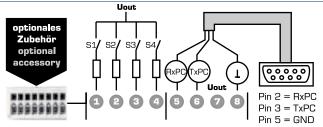

## Sample application

S1: geschlossen, wenn Betriebsstundensignalgeber erreicht

S2: offen, wenn Fehler auftritt open, if a fault has occurred
S3: geschlossen, wenn Warnung auftritt closed, if a warning occurrs
S4: geschlossen, wenn Uout < Power Good closed, if Uout < Power Good</li>