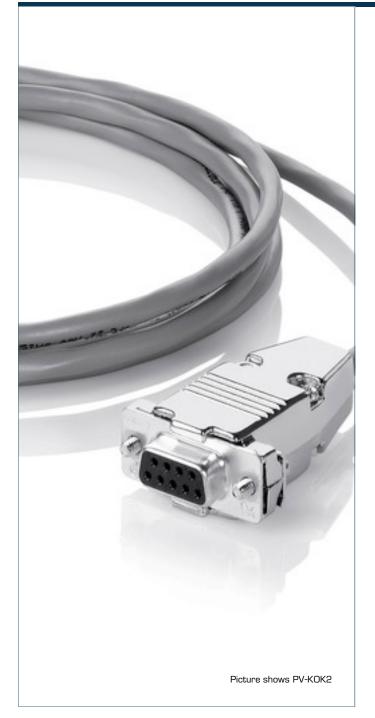

#### PV-KOK2 **PV-KOK2**

# PV-KOK2 **PV-KOK2**

| Туре          | PV-KOK2 | Туре                                      | PV-KOK2                            |
|---------------|---------|-------------------------------------------|------------------------------------|
| Order numbers | PV-KOK2 | General data<br>Cable length              | 110.24 inch                        |
| data          |         | Terminal and mounting<br>Terminals Output | Female plug for RS232 9-pole Sub-D |
| Electrical    |         | Mechanical                                |                                    |
| Elec          |         | Mech                                      |                                    |