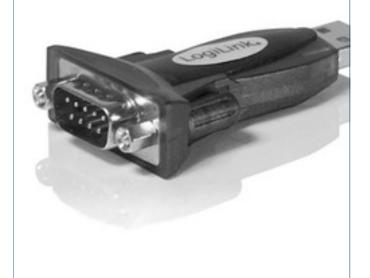

#### PV-USB/SERIELL

### **PV-USB/SERIELL**

## Advantages

Allows the connection of a PV device to other industrial applications which have only an USB interface.

Applicable in line with other devices by cascading with hubs.

Applicable in line with other devices by cascading with hubs.

International standards



Picture shows PV-USB/SERIELL

## **Approvals**





# PV-USB/SERIELL **PV-USB/SERIELL**

|        | Туре             | PV-USB/SERIELL                                           |      | Туре                  | PV-USB/SERIELL                                                                |
|--------|------------------|----------------------------------------------------------|------|-----------------------|-------------------------------------------------------------------------------|
| Ĵ٢     | Operating data   |                                                          | 30   | General data          |                                                                               |
| 1+     | Bit rate         | 1 Mbps                                                   | (,)  | Cable length