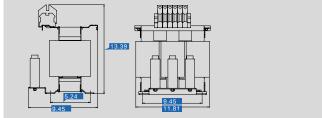

# Sine filter SFB-N 400/72

| Rated voltage  Voltage range  Voltage drop  Rated current  for motor rated output approx.  Rated frequency  Switching frequency  Approvals  max 3 x 400 Vac  pg 4 49.62 HP  gg 400 Vac  gg |    | Type                           | SFB-N 400/72     | Ту             |
|--------------------------------------------------------------------------------------------------------------------------------------------------------------------------------------------------------------------------------------------------------------------------------------------------------------------------------------------------------------------------------------------------------------------------------------------------------------------------------------------------------------------------------------------------------------------------------------------------------------------------------------------------------------------------------------------------------------------------------------------------------------------------------------------------------------------------------------------------------------------------------------------------------------------------------------------------------------------------------------------------------------------------------------------------------------------------------------------------------------------------------------------------------------------------------------------------------------------------------------------------------------------------------------------------------------------------------------------------------------------------------------------------------------------------------------------------------------------------------------------------------------------------------------------------------------------------------------------------------------------------------------------------------------------------------------------------------------------------------------------------------------------------------------------------------------------------------------------------------------------------------------------------------------------------------------------------------------------------------------------------------------------------------------------------------------------------------------------------------------------------------|----|--------------------------------|------------------|----------------|
| Rated voltage max. 3 x 400 Vac  Voltage range 0 - 520 Vac  Voltage drop 7.5 % @ 400 Vac  Rated current 72 A  for motor rated output approx.  Rated frequency 0 - 150 Hz  Switching frequency 4 - 8 kHz  Approvals  Environment  Ambient temperature max.  Safety and protection  Type Open type  Insulation class H  Protection index IP 00  Safety class (prepared)  Test voltage  Order numbers                                                                                                                                                                                                                                                                                                                                                                                                                                                                                                                                                                                                                                                                                                                                                                                                                                                                                                                                                                                                                                                                                                                                                                                                                                                                                                                                                                                                                                                                                                                                                                                                                                                                                                                              | 1+ | Operating data                 |                  | o <b>∃</b> Ter |
| Voltage drop Rated current for motor rated output approx. Rated frequency Switching frequency Approvals Approvals  Environment Ambient temperature max. Safety and protection Type Insulation class Protection index Safety class (prepared) Test voltage Order numbers                                                                                                                                                                                                                                                                                                                                                                                                                                                                                                                                                                                                                                                                                                                                                                                                                                                                                                                                                                                                                                                                                                                                                                                                                                                                                                                                                                                                                                                                                                                                                                                                                                                                                                                                                                                                                                                        |    | Rated voltage                  | max. 3 x 400 Vac | Teri           |
| Rated current for motor rated output approx. 49.62 HP Rated frequency 0 - 150 Hz Switching frequency 4 - 8 kHz Approvals Approvals CURus Environment Ambient temperature max. 104.0 °F Safety and protection Type Open type Insulation class H Protection index IP 00 Safety class (prepared) Test voltage Order numbers                                                                                                                                                                                                                                                                                                                                                                                                                                                                                                                                                                                                                                                                                                                                                                                                                                                                                                                                                                                                                                                                                                                                                                                                                                                                                                                                                                                                                                                                                                                                                                                                                                                                                                                                                                                                       |    | Voltage range                  | 0 - 520 Vac      | Con            |
| Environment  Ambient temperature max.  Safety and protection  Type  Insulation class  H  Protection index  IP 00  Safety class (prepared)  Test voltage  Order numbers                                                                                                                                                                                                                                                                                                                                                                                                                                                                                                                                                                                                                                                                                                                                                                                                                                                                                                                                                                                                                                                                                                                                                                                                                                                                                                                                                                                                                                                                                                                                                                                                                                                                                                                                                                                                                                                                                                                                                         |    | Voltage drop                   | 7.5 % @ 400 Vac  | Fixir          |
| Environment  Ambient temperature max.  Safety and protection  Type  Insulation class  H  Protection index  IP 00  Safety class (prepared)  Test voltage  Order numbers                                                                                                                                                                                                                                                                                                                                                                                                                                                                                                                                                                                                                                                                                                                                                                                                                                                                                                                                                                                                                                                                                                                                                                                                                                                                                                                                                                                                                                                                                                                                                                                                                                                                                                                                                                                                                                                                                                                                                         |    | Rated current                  | 72 A             | Fixir          |
| Environment  Ambient temperature max.  Safety and protection  Type  Insulation class  H  Protection index  IP 00  Safety class (prepared)  Test voltage  Order numbers                                                                                                                                                                                                                                                                                                                                                                                                                                                                                                                                                                                                                                                                                                                                                                                                                                                                                                                                                                                                                                                                                                                                                                                                                                                                                                                                                                                                                                                                                                                                                                                                                                                                                                                                                                                                                                                                                                                                                         |    | for motor rated output approx. | 49.62 HP         | - Mou          |
| Environment  Ambient temperature max.  Safety and protection  Type  Insulation class  H  Protection index  IP 00  Safety class (prepared)  Test voltage  Order numbers                                                                                                                                                                                                                                                                                                                                                                                                                                                                                                                                                                                                                                                                                                                                                                                                                                                                                                                                                                                                                                                                                                                                                                                                                                                                                                                                                                                                                                                                                                                                                                                                                                                                                                                                                                                                                                                                                                                                                         |    | Rated frequency                | 0 - 150 Hz       | . <u>≌</u> Me  |
| Environment  Ambient temperature max.  Safety and protection  Type  Insulation class  H  Protection index  IP 00  Safety class (prepared)  Test voltage  Order numbers                                                                                                                                                                                                                                                                                                                                                                                                                                                                                                                                                                                                                                                                                                                                                                                                                                                                                                                                                                                                                                                                                                                                                                                                                                                                                                                                                                                                                                                                                                                                                                                                                                                                                                                                                                                                                                                                                                                                                         |    | Switching frequency            | 4 - 8 kHz        | E Wei          |
| Environment  Ambient temperature max.  Safety and protection  Type  Insulation class  H  Protection index  IP 00  Safety class (prepared)  Test voltage  Order numbers                                                                                                                                                                                                                                                                                                                                                                                                                                                                                                                                                                                                                                                                                                                                                                                                                                                                                                                                                                                                                                                                                                                                                                                                                                                                                                                                                                                                                                                                                                                                                                                                                                                                                                                                                                                                                                                                                                                                                         |    | Approvals                      |                  |                |
| Environment  Ambient temperature max.  Safety and protection  Type  Insulation class  H  Protection index  IP 00  Safety class (prepared)  Test voltage  Order numbers                                                                                                                                                                                                                                                                                                                                                                                                                                                                                                                                                                                                                                                                                                                                                                                                                                                                                                                                                                                                                                                                                                                                                                                                                                                                                                                                                                                                                                                                                                                                                                                                                                                                                                                                                                                                                                                                                                                                                         |    | Approvals                      | cURus            | Din            |
| Safety and protection  Type Open type Insulation class H Protection index IP 00 Safety class (prepared) I Test voltage 3000 Vac, 50 Hz Order numbers                                                                                                                                                                                                                                                                                                                                                                                                                                                                                                                                                                                                                                                                                                                                                                                                                                                                                                                                                                                                                                                                                                                                                                                                                                                                                                                                                                                                                                                                                                                                                                                                                                                                                                                                                                                                                                                                                                                                                                           |    | Environment                    |                  |                |
| Type Open type Insulation class H Protection index IP 00 Safety class (prepared) I Test voltage 3000 Vac, 50 Hz Order numbers                                                                                                                                                                                                                                                                                                                                                                                                                                                                                                                                                                                                                                                                                                                                                                                                                                                                                                                                                                                                                                                                                                                                                                                                                                                                                                                                                                                                                                                                                                                                                                                                                                                                                                                                                                                                                                                                                                                                                                                                  |    | Ambient temperature max.       | 104.0 °F         |                |
| Insulation class H Protection index IP 00 Safety class (prepared) I Test voltage 3000 Vac, 50 Hz Order numbers                                                                                                                                                                                                                                                                                                                                                                                                                                                                                                                                                                                                                                                                                                                                                                                                                                                                                                                                                                                                                                                                                                                                                                                                                                                                                                                                                                                                                                                                                                                                                                                                                                                                                                                                                                                                                                                                                                                                                                                                                 |    | Safety and protection          |                  |                |
| Protection index IP 00 Safety class (prepared) I Test voltage 3000 Vac, 50 Hz Order numbers                                                                                                                                                                                                                                                                                                                                                                                                                                                                                                                                                                                                                                                                                                                                                                                                                                                                                                                                                                                                                                                                                                                                                                                                                                                                                                                                                                                                                                                                                                                                                                                                                                                                                                                                                                                                                                                                                                                                                                                                                                    |    | Туре                           | Open type        |                |
| Safety class (prepared) Test voltage Order numbers                                                                                                                                                                                                                                                                                                                                                                                                                                                                                                                                                                                                                                                                                                                                                                                                                                                                                                                                                                                                                                                                                                                                                                                                                                                                                                                                                                                                                                                                                                                                                                                                                                                                                                                                                                                                                                                                                                                                                                                                                                                                             |    | Insulation class               | Н                |                |
| Test voltage 3000 Vac, 50 Hz Order numbers                                                                                                                                                                                                                                                                                                                                                                                                                                                                                                                                                                                                                                                                                                                                                                                                                                                                                                                                                                                                                                                                                                                                                                                                                                                                                                                                                                                                                                                                                                                                                                                                                                                                                                                                                                                                                                                                                                                                                                                                                                                                                     |    | Protection index               | IP 00            |                |
| Order numbers                                                                                                                                                                                                                                                                                                                                                                                                                                                                                                                                                                                                                                                                                                                                                                                                                                                                                                                                                                                                                                                                                                                                                                                                                                                                                                                                                                                                                                                                                                                                                                                                                                                                                                                                                                                                                                                                                                                                                                                                                                                                                                                  |    | Safety class (prepared)        | I                |                |
|                                                                                                                                                                                                                                                                                                                                                                                                                                                                                                                                                                                                                                                                                                                                                                                                                                                                                                                                                                                                                                                                                                                                                                                                                                                                                                                                                                                                                                                                                                                                                                                                                                                                                                                                                                                                                                                                                                                                                                                                                                                                                                                                |    | Test voltage                   | 3000 Vac, 50 Hz  |                |
| Order Number SFB-N 400/72                                                                                                                                                                                                                                                                                                                                                                                                                                                                                                                                                                                                                                                                                                                                                                                                                                                                                                                                                                                                                                                                                                                                                                                                                                                                                                                                                                                                                                                                                                                                                                                                                                                                                                                                                                                                                                                                                                                                                                                                                                                                                                      |    | Order numbers                  |                  |                |
|                                                                                                                                                                                                                                                                                                                                                                                                                                                                                                                                                                                                                                                                                                                                                                                                                                                                                                                                                                                                                                                                                                                                                                                                                                                                                                                                                                                                                                                                                                                                                                                                                                                                                                                                                                                                                                                                                                                                                                                                                                                                                                                                |    | Order Number                   | SFB-N 400/72     |                |