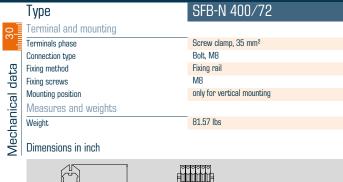

# Sine filter SFB-N 400/72

| Rated voltage  Voltage range  Voltage drop  Rated current  for motor rated output approx.  Rated frequency  Switching frequency  Approvals  max 3 x 400 Vac  pg 4 49.62 HP  gg 400 Vac  gg |    | Type                           | SFB-N 400/72     | Ту             |
|--------------------------------------------------------------------------------------------------------------------------------------------------------------------------------------------------------------------------------------------------------------------------------------------------------------------------------------------------------------------------------------------------------------------------------------------------------------------------------------------------------------------------------------------------------------------------------------------------------------------------------------------------------------------------------------------------------------------------------------------------------------------------------------------------------------------------------------------------------------------------------------------------------------------------------------------------------------------------------------------------------------------------------------------------------------------------------------------------------------------------------------------------------------------------------------------------------------------------------------------------------------------------------------------------------------------------------------------------------------------------------------------------------------------------------------------------------------------------------------------------------------------------------------------------------------------------------------------------------------------------------------------------------------------------------------------------------------------------------------------------------------------------------------------------------------------------------------------------------------------------------------------------------------------------------------------------------------------------------------------------------------------------------------------------------------------------------------------------------------------------------|----|--------------------------------|------------------|----------------|
| Rated voltage max. 3 x 400 Vac  Voltage range 0 - 520 Vac  Voltage drop 7.5 % @ 400 Vac  Rated current 72 A  for motor rated output approx.  Rated frequency 0 - 150 Hz  Switching frequency 4 - 8 kHz  Approvals  Environment  Ambient temperature max.  Safety and protection  Type Open type  Insulation class H  Protection index IP 00  Safety class (prepared)  Test voltage  Order numbers                                                                                                                                                                                                                                                                                                                                                                                                                                                                                                                                                                                                                                                                                                                                                                                                                                                                                                                                                                                                                                                                                                                                                                                                                                                                                                                                                                                                                                                                                                                                                                                                                                                                                                                              | 1+ | Operating data                 |                  | o <b>∃</b> Ter |
| Voltage drop Rated current for motor rated output approx. Rated frequency Switching frequency Approvals Approvals  Environment Ambient temperature max. Safety and protection Type Insulation class Protection index Safety class (prepared) Test voltage Order numbers                                                                                                                                                                                                                                                                                                                                                                                                                                                                                                                                                                                                                                                                                                                                                                                                                                                                                                                                                                                                                                                                                                                                                                                                                                                                                                                                                                                                                                                                                                                                                                                                                                                                                                                                                                                                                                                        |    | Rated voltage                  | max. 3 x 400 Vac | Teri           |
| Rated current for motor rated output approx. 49.62 HP Rated frequency 0 - 150 Hz Switching frequency 4 - 8 kHz Approvals Approvals CURus Environment Ambient temperature max. 104.0 °F Safety and protection Type Open type Insulation class H Protection index IP 00 Safety class (prepared) Test voltage Order numbers                                                                                                                                                                                                                                                                                                                                                                                                                                                                                                                                                                                                                                                                                                                                                                                                                                                                                                                                                                                                                                                                                                                                                                                                                                                                                                                                                                                                                                                                                                                                                                                                                                                                                                                                                                                                       |    | Voltage range                  | 0 - 520 Vac      | Con            |
| Environment  Ambient temperature max.  Safety and protection  Type  Insulation class  H  Protection index  IP 00  Safety class (prepared)  Test voltage  Order numbers                                                                                                                                                                                                                                                                                                                                                                                                                                                                                                                                                                                                                                                                                                                                                                                                                                                                                                                                                                                                                                                                                                                                                                                                                                                                                                                                                                                                                                                                                                                                                                                                                                                                                                                                                                                                                                                                                                                                                         |    | Voltage drop                   | 7.5 % @ 400 Vac  | Fixir          |
| Environment  Ambient temperature max.  Safety and protection  Type  Insulation class  H  Protection index  IP 00  Safety class (prepared)  Test voltage  Order numbers                                                                                                                                                                                                                                                                                                                                                                                                                                                                                                                                                                                                                                                                                                                                                                                                                                                                                                                                                                                                                                                                                                                                                                                                                                                                                                                                                                                                                                                                                                                                                                                                                                                                                                                                                                                                                                                                                                                                                         |    | Rated current                  | 72 A             | Fixir          |
| Environment  Ambient temperature max.  Safety and protection  Type  Insulation class  H  Protection index  IP 00  Safety class (prepared)  Test voltage  Order numbers                                                                                                                                                                                                                                                                                                                                                                                                                                                                                                                                                                                                                                                                                                                                                                                                                                                                                                                                                                                                                                                                                                                                                                                                                                                                                                                                                                                                                                                                                                                                                                                                                                                                                                                                                                                                                                                                                                                                                         |    | for motor rated output approx. | 49.62 HP         | - Mou          |
| Environment  Ambient temperature max.  Safety and protection  Type  Insulation class  H  Protection index  IP 00  Safety class (prepared)  Test voltage  Order numbers                                                                                                                                                                                                                                                                                                                                                                                                                                                                                                                                                                                                                                                                                                                                                                                                                                                                                                                                                                                                                                                                                                                                                                                                                                                                                                                                                                                                                                                                                                                                                                                                                                                                                                                                                                                                                                                                                                                                                         |    | Rated frequency                | 0 - 150 Hz       | . <u>≌</u> Me  |
| Environment  Ambient temperature max.  Safety and protection  Type  Insulation class  H  Protection index  IP 00  Safety class (prepared)  Test voltage  Order numbers                                                                                                                                                                                                                                                                                                                                                                                                                                                                                                                                                                                                                                                                                                                                                                                                                                                                                                                                                                                                                                                                                                                                                                                                                                                                                                                                                                                                                                                                                                                                                                                                                                                                                                                                                                                                                                                                                                                                                         |    | Switching frequency            | 4 - 8 kHz        | E Wei          |
| Environment  Ambient temperature max.  Safety and protection  Type  Insulation class  H  Protection index  IP 00  Safety class (prepared)  Test voltage  Order numbers                                                                                                                                                                                                                                                                                                                                                                                                                                                                                                                                                                                                                                                                                                                                                                                                                                                                                                                                                                                                                                                                                                                                                                                                                                                                                                                                                                                                                                                                                                                                                                                                                                                                                                                                                                                                                                                                                                                                                         |    | Approvals                      |                  |                |
| Environment  Ambient temperature max.  Safety and protection  Type  Insulation class  H  Protection index  IP 00  Safety class (prepared)  Test voltage  Order numbers                                                                                                                                                                                                                                                                                                                                                                                                                                                                                                                                                                                                                                                                                                                                                                                                                                                                                                                                                                                                                                                                                                                                                                                                                                                                                                                                                                                                                                                                                                                                                                                                                                                                                                                                                                                                                                                                                                                                                         |    | Approvals                      | cURus            | Din            |
| Safety and protection  Type Open type Insulation class H Protection index IP 00 Safety class (prepared) I Test voltage 3000 Vac, 50 Hz Order numbers                                                                                                                                                                                                                                                                                                                                                                                                                                                                                                                                                                                                                                                                                                                                                                                                                                                                                                                                                                                                                                                                                                                                                                                                                                                                                                                                                                                                                                                                                                                                                                                                                                                                                                                                                                                                                                                                                                                                                                           |    | Environment                    |                  |                |
| Type Open type Insulation class H Protection index IP 00 Safety class (prepared) I Test voltage 3000 Vac, 50 Hz Order numbers                                                                                                                                                                                                                                                                                                                                                                                                                                                                                                                                                                                                                                                                                                                                                                                                                                                                                                                                                                                                                                                                                                                                                                                                                                                                                                                                                                                                                                                                                                                                                                                                                                                                                                                                                                                                                                                                                                                                                                                                  |    | Ambient temperature max.       | 104.0 °F         |                |
| Insulation class H Protection index IP 00 Safety class (prepared) I Test voltage 3000 Vac, 50 Hz Order numbers                                                                                                                                                                                                                                                                                                                                                                                                                                                                                                                                                                                                                                                                                                                                                                                                                                                                                                                                                                                                                                                                                                                                                                                                                                                                                                                                                                                                                                                                                                                                                                                                                                                                                                                                                                                                                                                                                                                                                                                                                 |    | Safety and protection          |                  |                |
| Protection index IP 00 Safety class (prepared) I Test voltage 3000 Vac, 50 Hz Order numbers                                                                                                                                                                                                                                                                                                                                                                                                                                                                                                                                                                                                                                                                                                                                                                                                                                                                                                                                                                                                                                                                                                                                                                                                                                                                                                                                                                                                                                                                                                                                                                                                                                                                                                                                                                                                                                                                                                                                                                                                                                    |    | Туре                           | Open type        |                |
| Safety class (prepared) Test voltage Order numbers                                                                                                                                                                                                                                                                                                                                                                                                                                                                                                                                                                                                                                                                                                                                                                                                                                                                                                                                                                                                                                                                                                                                                                                                                                                                                                                                                                                                                                                                                                                                                                                                                                                                                                                                                                                                                                                                                                                                                                                                                                                                             |    | Insulation class               | Н                |                |
| Test voltage 3000 Vac, 50 Hz Order numbers                                                                                                                                                                                                                                                                                                                                                                                                                                                                                                                                                                                                                                                                                                                                                                                                                                                                                                                                                                                                                                                                                                                                                                                                                                                                                                                                                                                                                                                                                                                                                                                                                                                                                                                                                                                                                                                                                                                                                                                                                                                                                     |    | Protection index               | IP 00            |                |
| Order numbers                                                                                                                                                                                                                                                                                                                                                                                                                                                                                                                                                                                                                                                                                                                                                                                                                                                                                                                                                                                                                                                                                                                                                                                                                                                                                                                                                                                                                                                                                                                                                                                                                                                                                                                                                                                                                                                                                                                                                                                                                                                                                                                  |    | Safety class (prepared)        | I                |                |
|                                                                                                                                                                                                                                                                                                                                                                                                                                                                                                                                                                                                                                                                                                                                                                                                                                                                                                                                                                                                                                                                                                                                                                                                                                                                                                                                                                                                                                                                                                                                                                                                                                                                                                                                                                                                                                                                                                                                                                                                                                                                                                                                |    | Test voltage                   | 3000 Vac, 50 Hz  |                |
| Order Number SFB-N 400/72                                                                                                                                                                                                                                                                                                                                                                                                                                                                                                                                                                                                                                                                                                                                                                                                                                                                                                                                                                                                                                                                                                                                                                                                                                                                                                                                                                                                                                                                                                                                                                                                                                                                                                                                                                                                                                                                                                                                                                                                                                                                                                      |    | Order numbers                  |                  |                |
|                                                                                                                                                                                                                                                                                                                                                                                                                                                                                                                                                                                                                                                                                                                                                                                                                                                                                                                                                                                                                                                                                                                                                                                                                                                                                                                                                                                                                                                                                                                                                                                                                                                                                                                                                                                                                                                                                                                                                                                                                                                                                                                                |    | Order Number                   | SFB-N 400/72     |                |