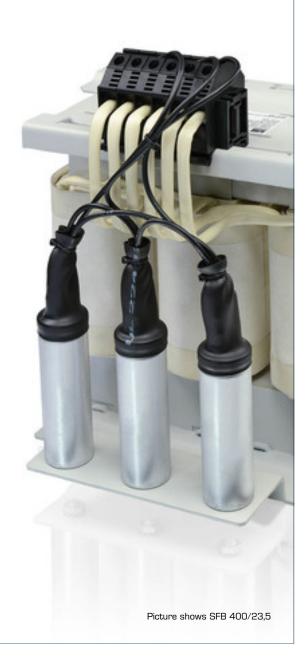

#### SFB-N 400/72

# **Applications**

Sine filter for the suppression of differential mode interference.