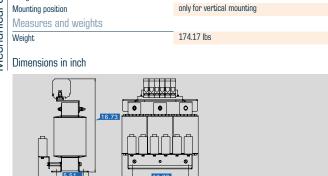

# Sine filter SFB 400/150

| Туре                                                                         | SFB 400/150      | Type                                                             |
|------------------------------------------------------------------------------|------------------|------------------------------------------------------------------|
| Operating data                                                               |                  | Terminal and mounting                                            |
| Rated voltage                                                                | max. 3 x 400 Vac | Terminal and mounting  Terminals phase                           |
| Voltage range                                                                | 0 - 520 Vac      | Connection type                                                  |
| Voltage drop                                                                 | 10.2 % @ 400 Vac | Fixing method                                                    |
| Voltage drop<br>Rated current                                                | 150 A            | Fixing method Fixing screws                                      |
|                                                                              | 100.58 HP        |                                                                  |
| Rated frequency                                                              | 0 - 150 Hz       | . Measures and weights                                           |
| for motor rated output approx. Rated frequency Switching frequency Approvals | 4 - 8 kHz        | Weight                                                           |
| Approvals                                                                    |                  | Mounting position Measures and weights Weight Dimensions in inch |
| Approvals                                                                    | cURus            | Dimensions in inch                                               |
| Environment                                                                  |                  |                                                                  |
| Ambient temperature max.                                                     | 104.0 °F         |                                                                  |
| Safety and protection                                                        |                  |                                                                  |
| Туре                                                                         | Open type        | 16.73                                                            |
| Insulation class                                                             | Н                |                                                                  |
| Protection index                                                             | IP 00            |                                                                  |
| Safety class (prepared)                                                      | I                | <del>-</del> - <u>-</u>                                          |
| Test voltage                                                                 | 3000 Vac, 50 Hz  | 5.51                                                             |
| Order numbers                                                                |                  | 9.06                                                             |
| Order Number                                                                 | SFB 400/150      |                                                                  |