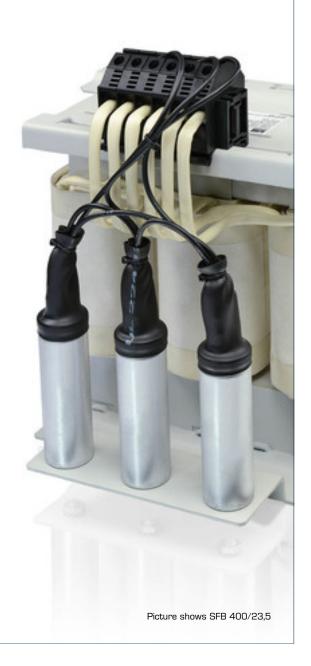

# **Applications**

Sine filter for the suppression of differential mode interference.

SFB 400/150

Screw clamp, 95 mm<sup>2</sup>
Bolt, M8
Fixing rail
M10