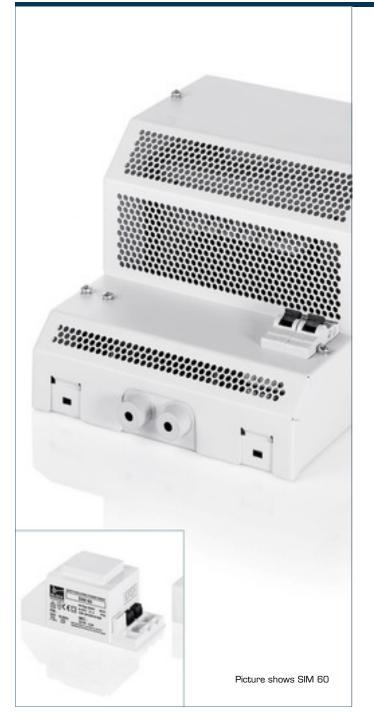

# Safety isolating transformer **SIM 60**

#### Advantages

- Integrated short-circuit and overload protection
- Dual output voltage for series or parallel connection
- Very good moisture protection and low noise due to XtraDenseFill resin encapsulation (up to 300 VA)  $\,$
- Screw terminals under cover with strain relief

# Applications

Safety isolating transformer for the safe electrical isolation of the input and output sides. The transformer is suitable for creating SELV and PELV circuits because of the limit on the output voltage.