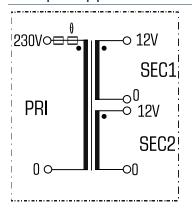

## Standards

Safety isolating transformer to: VDE 0570 Part 2-6, DIN EN 61558-2-6, EN 61558-2-6, IEC 61558-2-6

# Applications

Safety isolating transformer for the safe electrical isolation of the input and output sides. The transformer is suitable for creating SELV and PELV circuits because of the limit on the output voltage.