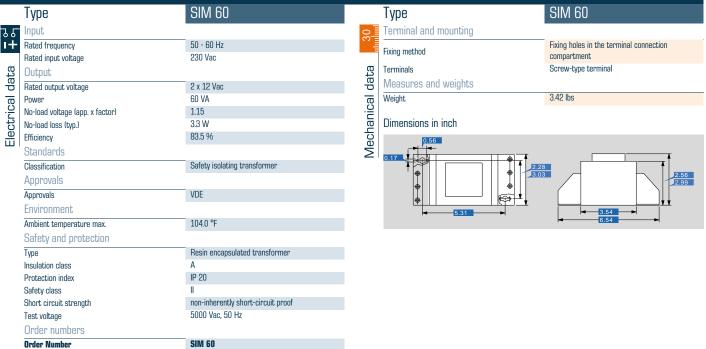

# Safety isolating transformer **SIM 60**



## Standards

Safety isolating transformer to: VDE 0570 Part 2-6, DIN EN 61558-2-6, EN 61558-2-6, IEC 61558-2-6

#### Advantages

- Integrated short-circuit and overload protection
- Dual output voltage for series or parallel connection
- Very good moisture protection and low noise due to XtraDenseFill resin encapsulation (up to 300 VA)  $\,$
- Screw terminals under cover with strain relief

# Applications

Safety isolating transformer for the safe electrical isolation of the input and output sides. The transformer is suitable for creating SELV and PELV circuits because of the limit on the output voltage.

0

(ME)

Approvals

VDE

#### Sample application







### Safety isolating transformer **SIM 60**



Order Number