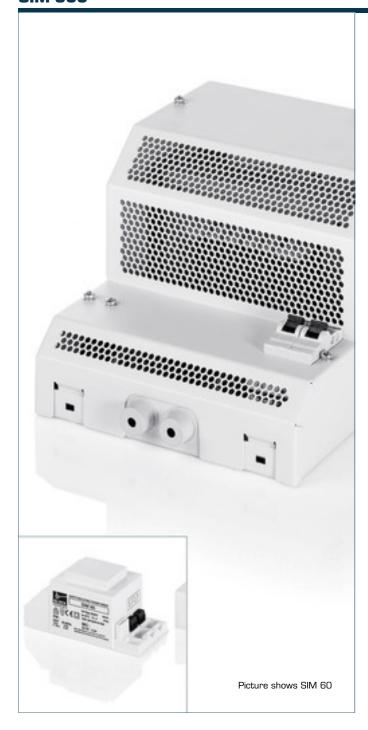

#### Safety isolating transformer

#### **SIM 800**



## Advantages

Integrated short-circuit and overload protection

Dual output voltage for series or parallel connection

Very good moisture protection and low noise due to XtraDenseFill resin encapsulation (up to 300 VA)  $\,$ 

Screw terminals under cover with strain relief

### **Applications**

Safety isolating transformer for the safe electrical isolation of the input and output sides. The transformer is suitable for creating SELV and PELV circuits because of the limit on the output voltage.

#### Sample application



### Standards

Safety isolating transformer to: VDE 0570 Part 2-6, DIN EN 61558-2-6, EN 61558-2-6, IEC 61558-2-6 **Approvals** 







VDE





# Safety isolating transformer **SIM 800**

| SIM 800                       |