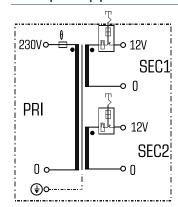

#### Sample application

## Advantages

Integrated short-circuit and overload protection

Dual output voltage for series or parallel connection

Very good moisture protection and low noise due to XtraDenseFill resin encapsulation (up to 300 VA)  $\,$ 