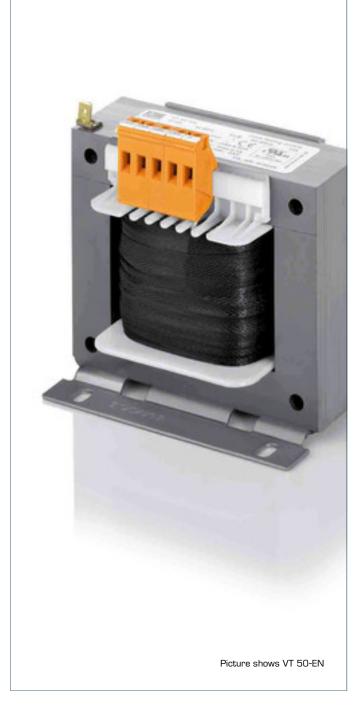

### Advantages

Low weight and small size (compared to isolating transformers)

Very high efficiency

Very good moisture protection and low noise due to vacuum impregnation

Contact protected screw connection terminals complying with UVV BGV A3

Simple mounting due to robust metal fixing rail with oval slots

# Autotransformer **VT 50-EN**

| T                                   |                | VT EO EN                        |
|-------------------------------------|----------------|---------------------------------|
| Туре                                |                | VT 50-EN                        |
| ገር  ubnt                            |                |                                 |
| Rated inpu                          | ıt voltage     | 110 Vac/125 Vac/230 Vac/240 Vac |
| Rated free                          | quency         | 50 - 60 Hz                      |
| 으 Output                            |                |                                 |
| Rated out                           | put voltage    | 110 Vac/125 Vac/230 Vac/240 Vac |
| Power                               |                | 500 VA                          |
| Rated out Power Approvals Approvals | ıls            |                                 |
| Approvals                           |                | cURus                           |
| Environr                            | ment           |                                 |
| Ambient temperature max.            |                | 104.0 °F                        |
| Safety a                            | and protection |                                 |
| Туре                                |                | Open type                       |
| Insulation                          | class          | E                               |
| Protection                          | index          | IP 00                           |
| Safety class (prepared)             |                | I                               |
| Short circ                          | uit strength   | non-short-circuit proof         |
| Test volta                          | ge             | 2,500 Vac, 50 Hz                |
| Order n                             | umbers         |                                 |
| Order Nu                            | mber           | VT 50-EN                        |