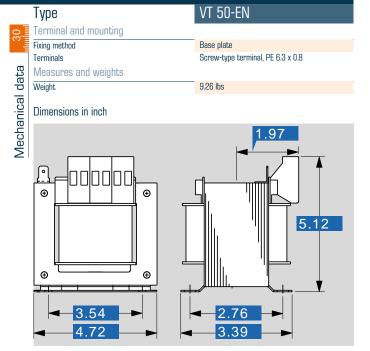

# Autotransformer **VT 50-EN**

| T                                   |                | VT EO EN                        |
|-------------------------------------|----------------|---------------------------------|
| Туре                                |                | VT 50-EN                        |
| ገር  ubnt                            |                |                                 |
| Rated inpu                          | ıt voltage     | 110 Vac/125 Vac/230 Vac/240 Vac |
| Rated free                          | quency         | 50 - 60 Hz                      |
| 으 Output                            |                |                                 |
| Rated out                           | put voltage    | 110 Vac/125 Vac/230 Vac/240 Vac |
| Power                               |                | 500 VA                          |
| Rated out Power Approvals Approvals | ıls            |                                 |
| Approvals                           |                | cURus                           |
| Environr                            | ment           |                                 |
| Ambient temperature max.            |                | 104.0 °F                        |
| Safety a                            | and protection |                                 |
| Туре                                |                | Open type                       |
| Insulation                          | class          | E                               |
| Protection                          | index          | IP 00                           |
| Safety class (prepared)             |                | I                               |
| Short circ                          | uit strength   | non-short-circuit proof         |
| Test volta                          | ge             | 2,500 Vac, 50 Hz                |
| Order n                             | umbers         |                                 |
| Order Nu                            | mber           | VT 50-EN                        |