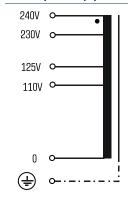

## **Applications**

Autotransformer for adjustment of the voltage on the input and output sides with no requirement for electrical isolation.

### Sample application